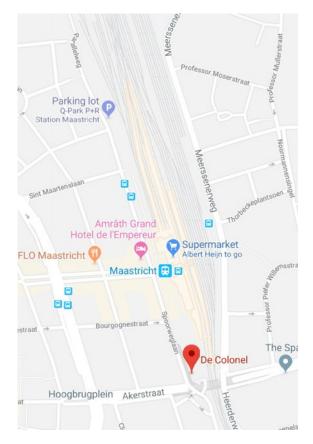

**Directions to PwC Maastricht** (as of 1 April 2019)

De Colonel (office building) Stationsplein 8K [8th floor] 6221 BT MAASTRICHT

Phone:

088-7920043

## By car:

You can use the Q-Park parking next to Central Station Maastricht.

From there you walk along Central Station. In front of you is the tower of De Colonel.

Please report at the Regus reception, they guide you to the elivator to get to our floor [8th].

Upon departure you will receive an exit ticket for the P+R parking.

## By public transport:

When you leave the central station, turn left. Now you see the tower of De Colonel right in front of you.

Please report to the Regus reception, they guide you to the elevator to get to our floor [8th].