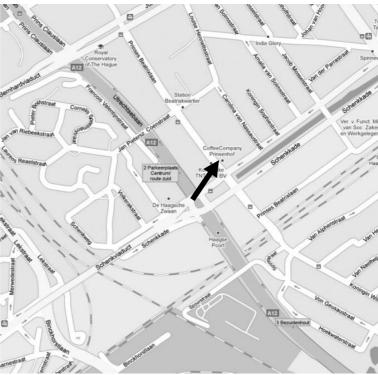

## **Route description**

From all directions (A4 from Amsterdam, A12 from Utrecht, A13 from Rotterdam) follow the direction of "Den Haag Centrum" until the Prins Clausplein interchange:

- Take exit 3 (Den Haag Bezuidenhout / Mariahoeve)
- Turn right at the traffic lights
- At the next traffic lights, turn left onto the Prinses Beatrixlaan
- Turn right at the second traffic lights (halfway the Beatrixlaan). The entrance to the Prinsenhof car park is located on your right0hand side. Our office is located on the 13<sup>th</sup> floor of the E tower.