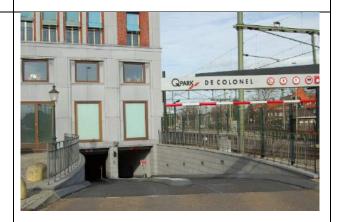

## By car:

You can use the Q-Park parking garage underneath the building.

If there is no space in the parking garage, you can go to the P+R at the central station.

You receive an exit ticket for both car parks upon departure.

In the Q-Park garage are 6 charging points for electric cars.

In the parking garage, you take exit C to reach the lifts. Call 800 [Regus reception].