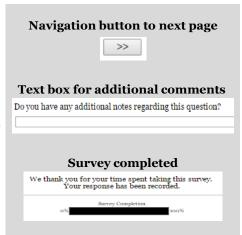

## How to complete and submit the Smart Close diagnostic?

- 1. After entering the introduction page of the diagnostic survey, you access the first section of questions via the arrow button that is located on the bottom right corner of the page
- 2. The first section you enter, contains general (open) questions concerning your organization. After completing all questions, you move to the next section by clicking on the arrow button
- 3. The next sections 2 to 5, each cover one of the four main sub-processes of the closing and reporting cycle. Each question is answered by selecting one of the four options which best fits the current situation: 1 Basic / 2 Developing / 3 Mature / 4 Best Practice. If a question does not apply to your situation, 0 'Not Applicable' can be selected
- 4. Additional comments per question are welcomed via text boxes below the questions
- 5. When all the questions are completed are "Thank you" and "Survey Completion 100%' message is shown