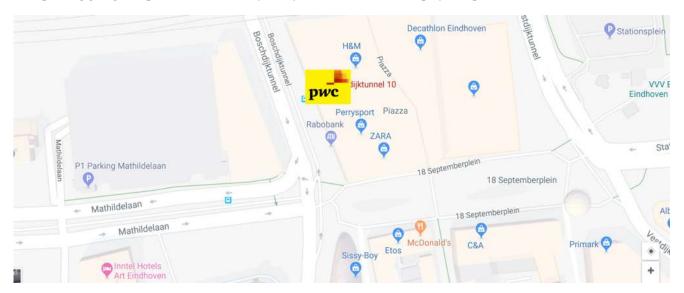

# **Route description PwC Eindhoven**

PwC Piazza Center Offices Boschdijktunnel 10 5611 AG Eindhoven the Netherlands T. +31 (0)6 8327 9119 (Floormanagers PwC)

#### By car (after parking approximately 4 minute walk)

Set your navigation to parking garage "Q-Park Mathildelaan Eindhoven" and park your car on level 4. Once parked you can see the entrance to the Mediamarkt ("Uitgang Centrum"). After passing the Mediamarkt you can use the pedestrian tunnel to get to the Piazza Center Offices building on the other side. Once there you can see the elevators to PwC on your right hand side. PwC is situated on the 4<sup>th</sup> floor. Please press the button of the PwC intercom to contact our floor managers. They will grant you access.

### By train (after arrival on the train station approximately 6 minute walk)

After arriving on train station 'Eindhoven Centraal' you walk in the direction of the exit 'Centrum'. Keep to your right in the direction of the Bijenkorf. You pass the Bijenkorf and the Piazza shopping mall. At the end of the building you turn right and walk until you get to the pedestrians tunnel, which is located above the Boschdijktunnel. Below the pedestrians tunnel you can ring the bell at the PwC sign. Our floor managers will grant you access to the building. Once inside you take the elevator located on the right to PwC on the 4th floor.

# By bicycle (after parking approximately 1 minute walk)

In front of the Piazza Center Offices, on the 18 Septemberplein, you can park your bicycle in the free guarded bicycle parking tunnel (not for mopeds or scooters). Opening hours are from Monday to Saturday from 8:00-23:30 and on Sunday from 11:00-23:30.

After leaving the bicycle parking tunnel take a right and walk parallel to the Boschdijktunnel until you get to the pedestrians tunnel, which is located above the Boschdijktunnel. Directly below the pedestrians tunnel you can ring the bell at the PwC sign. Our floor managers will grant you access to the building. Once inside you take the elevator located on the right to PwC on the 4th floor.

# By bus

You can plan your bus trip via <a href="https://9292.nl/">https://9292.nl/</a> (choose bus stop 'Piazza, Eindhoven'). The bus stops in front of the entrance to the Piazza Center Offices, directly below the pedestrians tunnel. You can ring the bell at the PwC sign. Our floor managers will grant you access to the building. Once inside you take the elevator located on the right to PwC on the 4th floor.