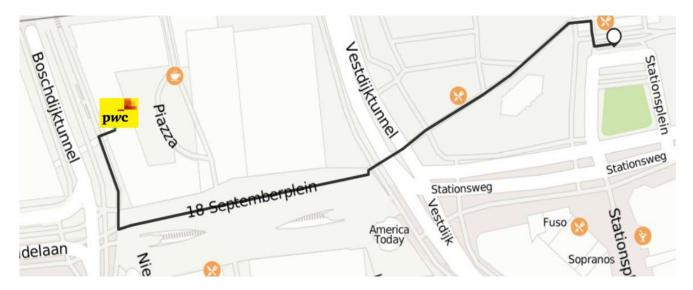

### By train (after arrival on the train station approximately 6 minute walk)

After arriving on train station 'Eindhoven Centraal' you walk in the direction of the exit 'Centrum'. Keep to your right in the direction of the Bijenkorf. You pass the Bijenkorf and the Piazza shopping mall. At the end of the building you turn right and walk until you get to the pedestrians tunnel, which is located above the Boschdijktunnel. Below the pedestrians tunnel you can ring the bell at the PwC sign. Our floor managers will grant you access to the building. Once inside you take the elevator located on the right to PwC on the 4th floor.