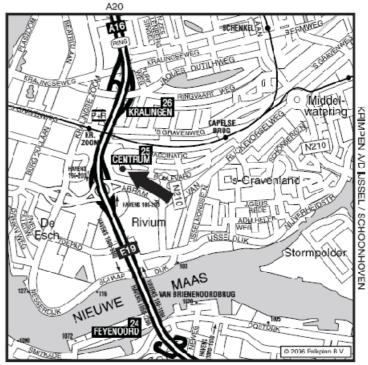

Circle the roundabout and follow the direction of Ring/Den Haag/ Utrecht/A16/Havens 200-1000. Then, keep to the right and follow the direction of Brainpark-III.

Take the Brainpark-III Exit to your right. At the bottom of the slip road, turn right onto Fascinatio Boulevard.

Our office is located on your right-hand side.

On the Van Brienenoordbrug Bridge, keep in your right-hand lane. Take Exit 25 in the direction of Centrum/Capelle a/d IJssel/Havens 100-200/N210. Cross the roundabout and continue on the road in the direction of Brainpark-III. After the roundabout, keep right and follow the direction of Brainpark-III.

At the bottom of the slip road, turn right onto Fascinatio Boulevard. Our office is located on your right-hand side.

## **Public transport**

From Rotterdam Central Station, take the underground line in the direction of Spijkenisse or Slinge.

At the "Beurs" stop (second stop from Central Station), change trains to take the Caland line in the direction of Nesselande, leave the train at the "Kralingse Zoom" stop.

From Kralingse Zoom station, passing under the motorway A16 bridge, you will see our office on your right-hand side (walking distance: approximately 10 minutes).