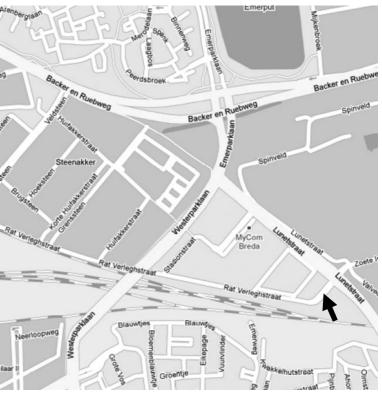

Rat Verleghstraat 3 4815 NZ BREDA Postbus 1042 4801 BA BREDA Telefoon 088 792 00 76 Fax 088 792 95 17

### **From Utrecht**

- Follow the A27 motorway to Breda and take Exit A59 to Oosterhout-West/Roosendaal/Waalwijk/Made.
- At the Hooipolder junction turn right at the traffic lights in direction of A59 Roosendaal/Raamsdonksveer/Zierikzee/Made.
- Keep left on the A59 motorway to take A16/E19 Roosendaal/Antwerpen.
- On the A16 motorway, take Exit 17 to Breda-Noord/ Prinsenbeek. Keep left to go to Breda-Noord (Lunetstraat).
- After approximately 1 kilometre, turn right onto Westerparklaan.
- Turn left onto Lunetstraat and then right onto Rat Verleghstraat. Our office is located on the left.

### From Rotterdam

- On the A16 motorway, take Exit 17 to Breda-Noord/ Prinsenbeek.
- Keep left to go to Breda-Noord (Lunetstraat).
- After approximately 1 kilometre, turn right onto Westerparklaan.
- Turn left onto Lunetstraat and then right onto Rat Verleghstraat. Our office is located on the left.

## From Tilburg/Antwerp

- Follow the A58 motorway to Breda.
- On the A16/E19 motorway, follow signs for Roosendaal/Breda-West/Vlissingen/Rotterdam.
- On the A16 motorway, take Exit 17 to Breda-Noord/ Prinsenbeek.
- Keep right to go to Breda-Noord (Lunetstraat).
- After approximately 1 kilometre, turn right onto Westerparklaan.
- Turn left onto Lunetstraat and then right onto Rat Verleghstraat. Our office is located on the left.

### **Public transport**

- From Breda Central Station, take Bus 2 to Haagse Beemden.
- Leave the bus at the Lunetstraat stop.
- After about a 100-metre walk, you will find our office on the left.