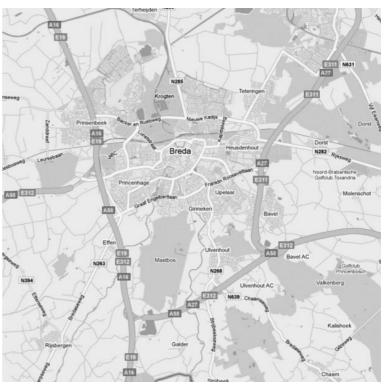

### **From Utrecht**

- Follow the A27 motorway to Breda and take Exit A59 to Oosterhout-West/Roosendaal/Waalwijk/Made.
- At the Hooipolder junction turn right at the traffic lights in direction of A59 Roosendaal/Raamsdonksveer/Zierikzee/Made.
- Keep left on the A59 motorway to take A16/E19 Roosendaal/Antwerpen.
- On the A16 motorway, take Exit 17 to Breda-Noord/ Prinsenbeek. Keep left to go to Breda-Noord (Lunetstraat).
- After approximately 1 kilometre, turn right onto Westerparklaan.
- Turn left onto Lunetstraat and then right onto Rat Verleghstraat. Our office is located on the left.

### From Rotterdam

- On the A16 motorway, take Exit 17 to Breda-Noord/ Prinsenbeek.
- Keep left to go to Breda-Noord (Lunetstraat).
- After approximately 1 kilometre, turn right onto Westerparklaan.
- Turn left onto Lunetstraat and then right onto Rat Verleghstraat. Our office is located on the left.

## From Tilburg/Antwerp

- Follow the A58 motorway to Breda.
- On the A16/E19 motorway, follow signs for Roosendaal/Breda-West/Vlissingen/Rotterdam.
- On the A16 motorway, take Exit 17 to Breda-Noord/ Prinsenbeek.
- Keep right to go to Breda-Noord (Lunetstraat).
- After approximately 1 kilometre, turn right onto Westerparklaan.
- Turn left onto Lunetstraat and then right onto Rat Verleghstraat. Our office is located on the left.