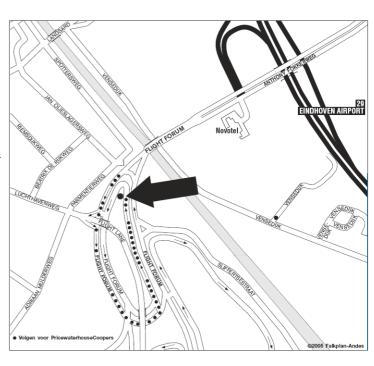

#### From Anthony Fokkerweg

- Keep to the left on Anthony Fokkerweg. You will see our building on your left-hand side.
- Pass our building, keep to the left and continue under the flyover (2x).
- After you have passed under the second fly-over, take the inner-road.
- Follow this road until our building reappears, again on your left-hand side. Client parking is available.