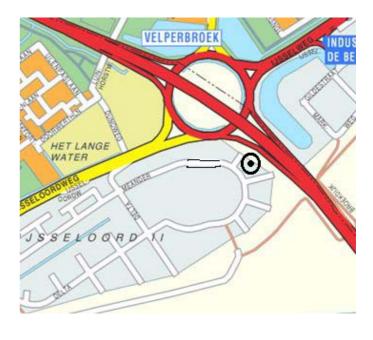

Turn left (Bedrijventerrein IJsseloord 2) at the junction controlled by traffic lights.

Follow the road. PwC is located on your left after about one kilometre.

Follow the road. PwC is located on your left after about one kilometre.

## From Nijmegen (A325)

Turn right at the junction (Gelredome Stadium is on your left). You are now on Batavierenweg, which leads into Pleijweg (N325). Turn right at the second junction (Bedrijventerrein IJsseloord 2). Follow the road. PwC is located on your left after about one kilometre.