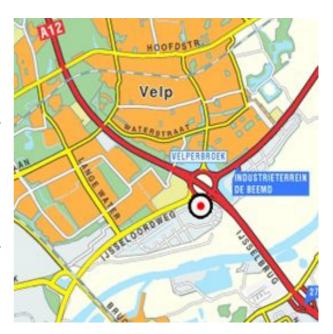

#### From Utrecht (A12)/Apeldoorn (A50)

Take the A12/E35 motorway in the direction of Arnhem Oberhausen. Take Exit 27 Velp/Zutphen/Arnhem.

As you approach the Velperbroek junction, follow the signs for Nijmegen (N325).

Turn left (Bedrijventerrein IJsseloord 2) at the junction controlled by traffic lights.

Follow the road. PwC is located on your left after about one kilometre.

#### From Doetichem/Oberhausen (A12)

Take Exit 27 Velp/Zutphen/Arnhem.

As you approach the Velperbroek junction, follow the signs for Nijmegen (N325).

Turn left (Bedrijventerrein IJsseloord 2) at the junction controlled by traffic lights.

Follow the road. PwC is located on your left after about one kilometre.

## From Nijmegen (A325)

Turn right at the junction (Gelredome Stadium is on your left). You are now on Batavierenweg, which leads into Pleijweg (N325). Turn right at the second junction (Bedrijventerrein IJsseloord 2). Follow the road. PwC is located on your left after about one kilometre.