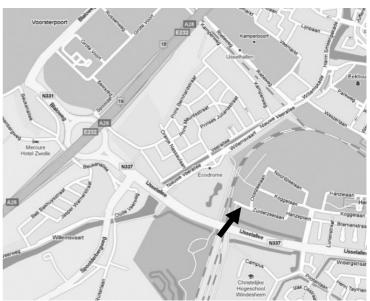

## From the direction of Leeuwarden / Groningen / Apeldoorn / Amersfoort

- On the A28 motorway, take Exit 18, Zwolle Zuid.
- At the roundabout, take the N337 road in the direction of Almelo.
- You are now on IJsselallee. Turn left at the third set of traffic lights, on Hanzeallee.
- Get into the left-hand lane to take the next left (Hanzeplein).
- At the crossing, take another left. This is Zuiderzeelaan.
- Follow the road bending right and cross the bridge.
  Our building is on your left.

## From Almelo (N337)

- Follow the signs in the direction of Amersfoort.
- At IJsselallee (Ring Zuid), turn right at the second set of traffic lights after the railway tunnel, on to Hanzeallee.
- Get into the left-hand lane to take the next left (Hanzeplein).
- At the crossing, take another left. This is Zuiderzeelaan.
- Follow the road bending right and cross the bridge.
  Our building is on your left.